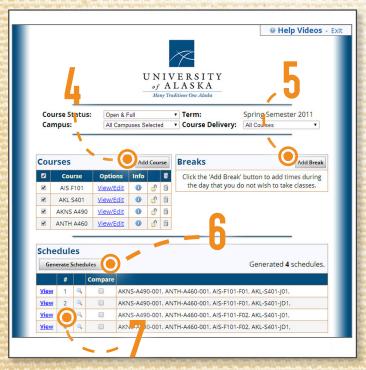

- 4. Select the term and campuses (ex: UAF Main,
- e-Learning) and click "Add Course" to add classes.
- 5. Add breaks to block off times for no classes.
- 6. Click on "Generate Schedule".
- 7. Click "View" to view your schedule options.